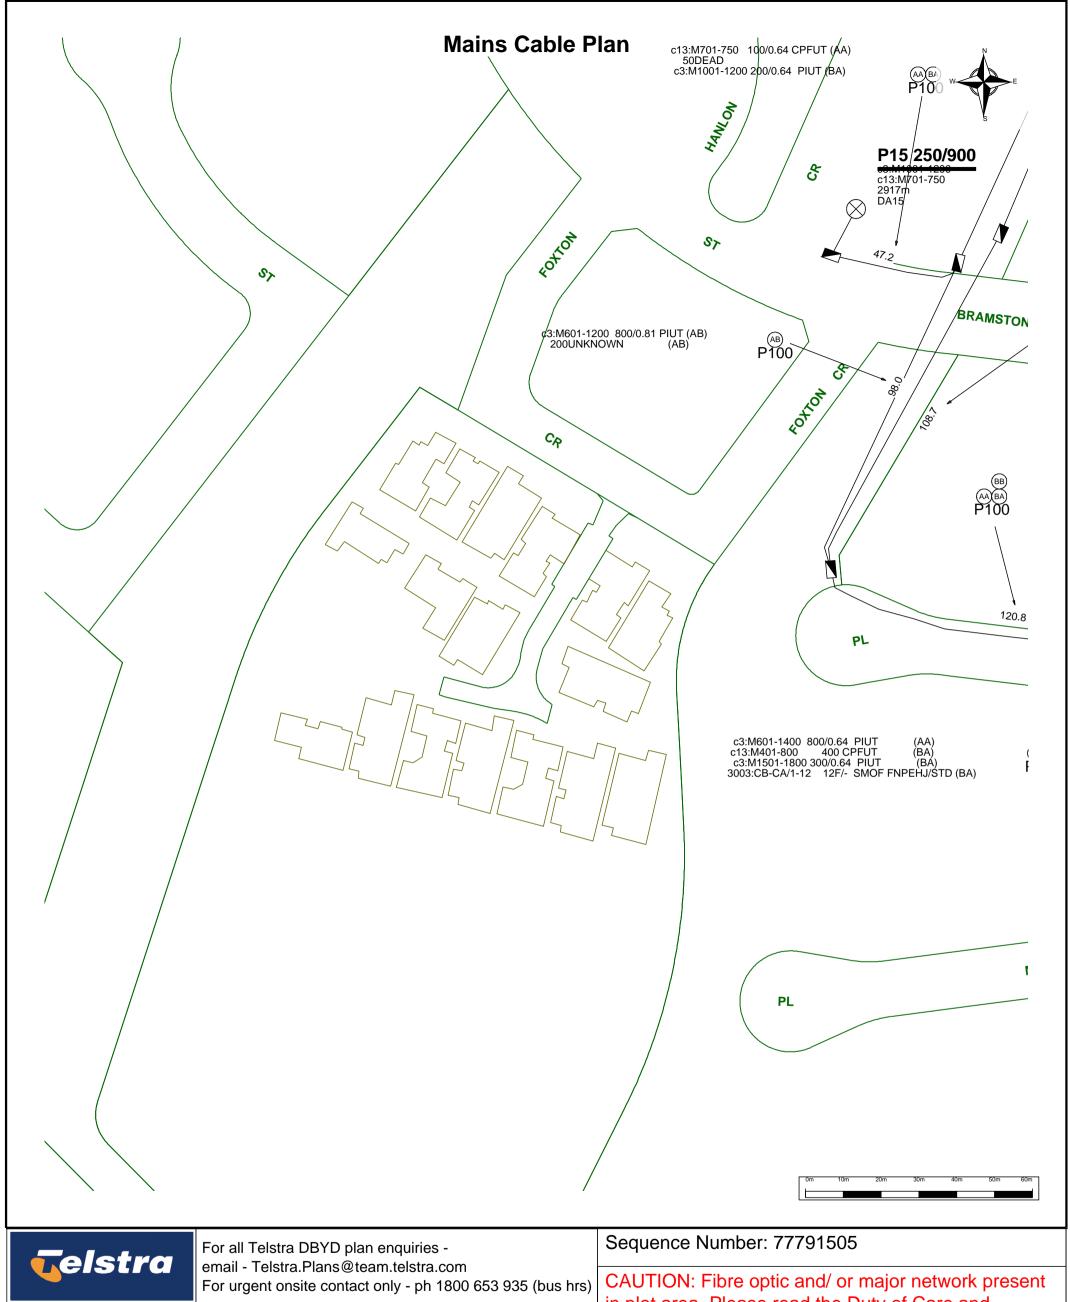

## The above plan must be viewed in conjunction with the Mains Cable Plan on the following page

WARNING - Due to the nature of Telstra underground plant and the age of some cables and records, it is impossible to ascertain the precise location of all Telstra plant from Telstra's plans. The accuracy and/or completeness of the information supplied can not be guaranteed as property boundaries, depths and other natural landscape features may change over time, and accordingly the plans are indicative only. Telstra does not warrant or hold out that its plans are accurate and accepts no responsibility for any inaccuracy shown on the plans.

CAUTION: Fibre optic and/ or major network present in plot area. Please read the Duty of Care and contact Telstra Plan Services should you require any assistance.

WARNING - Due to the nature of Telstra underground plant and the age of some cables and records, it is impossible to ascertain the precise location of all Telstra plant from Telstra's plans. The accuracy and/or completeness of the information supplied can not be guaranteed as property boundaries, depths and other natural landscape features may change over time, and accordingly the plans are indicative only. Telstra does not warrant or hold out that its plans are accurate and accepts no responsibility for any inaccuracy shown on the plans.

It is your responsibility to locate Telstra's underground plant by careful hand pot-holing prior to any excavation in the vicinity and to exercise due care during that excavation.

Please read and understand the information supplied in the duty of care statement attached with the Telstra plans. TELSTRA WILL SEEK COMPENSATION FOR LOSS CAUSED BY DAMAGE TO ITS PLANT.

Telstra plans and information supplied are valid for 60 days from the date of issue. If this timeframe has elapsed, please reapply for plans.